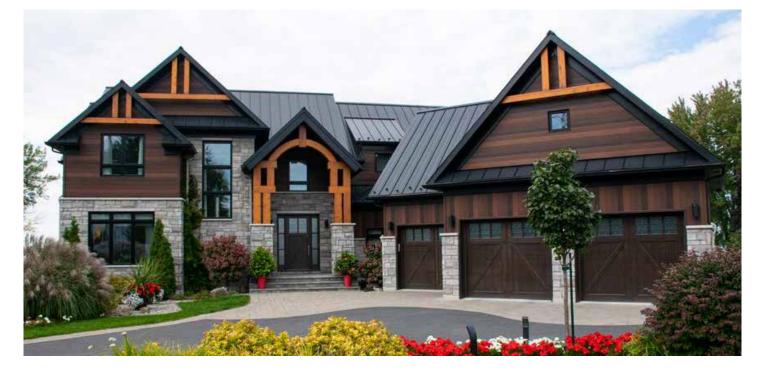

### MAC METAL

### FEATURES

- Maintenance free
- 40 year warranty
- Robust and durable
- Vertical, horizontal and diagonal installation

### **GENERAL NOTES**

Of European influence, this profile with fine and clean lines will bring a sure value to the contemporary and classic de-signs in which it is integrated. Combining style, robustness and durability, it will inevitably enhance the look of your project by giving it an unparalleled elegance.

COLORS

Cedar

Torrified

6 1/16" x 3/8" x 12"

Smoked Birch

Visit one of our showrooms or learn more at kingsmaterial.com